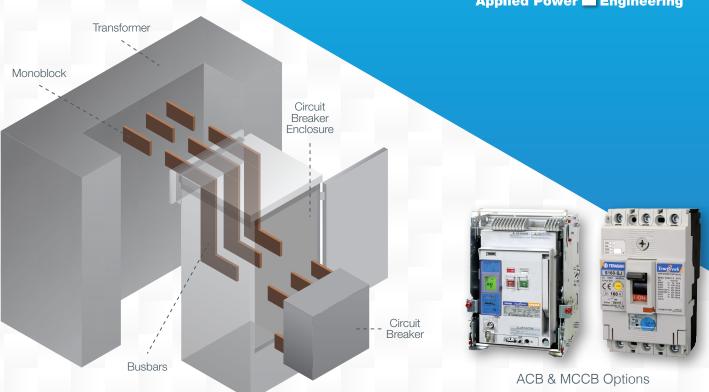

# Transformer mounted distribution cabinets

#### Description

Transformer mounted LV distribution cabinets. Suitable for mounting to EA 35-1 standard F type flanges. Terasaki fixed MCCB and ACB designs available as standard, other manufacturers available if specified.

Housed in an IP33 outdoor rated enclosure. Half rated neutral (fully rated available). In house Terasaki trained engineers support available.

#### Sizes

- MCCB cabinets from 400A to 1600A with 3 or 4 pole fixed MCCB's.
- ACB cabinets from 800A to \*4000A with 3 or 4 pole fixed ACB's. (\*4000A ACB's would be drawout type).
- Splitter cabinets with a mixture of MCCB's or ACB's to suit individual site requirements designed to order.

All available as top or bottom entry outgoing cable termination.

|           | Standard Transformer mounted LV cabinets available |              |              |              |  |  |
|-----------|----------------------------------------------------|--------------|--------------|--------------|--|--|
|           | 600mm wide                                         | 650mm wide   | 800mm wide   | 1000mm wide  |  |  |
| MCCB's    | $\checkmark$                                       | -            | -            | -            |  |  |
| ACB's     | $\checkmark$                                       | $\checkmark$ | $\checkmark$ | $\checkmark$ |  |  |
| MCCB Mix  | -                                                  | -            | $\checkmark$ | $\checkmark$ |  |  |
| ACB/ MCCB | -                                                  | -            | $\checkmark$ | $\checkmark$ |  |  |

#### **Busbars**

HDHC Tinned copper busbars are formed to provide high quality and long lasting finish.