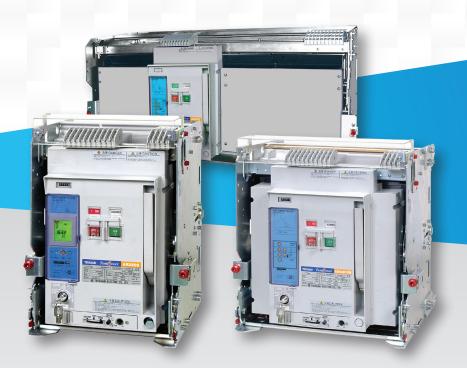

#### Sizes

- MCCB cabinets from 400A to 1600A with 3 or 4 pole fixed MCCB's.
- ACB cabinets from 800A to \*4000A with 3 or 4 pole fixed ACB's. (\*4000A ACB's would be drawout type).
- Splitter cabinets with a mixture of MCCB's or ACB's to suit individual site requirements designed to order.

## Options

- Multi way cabinets.
  - o Multiple incoming devices with interlocking to prevent parallel supply
    - (see sizing chart as above).
  - o Multiple outgoing devices in many combinations.
- Moulded case circuit breakers from 400A to 1600A.
- Ratings from 800A to 4000A are available using air circuit breakers.
- Outgoing cable access from above or below.
- Paintwork colours and special finishes.
- Equipment is provided trunk connected to the transformer L.V. monoblock.
- Extended trunk to stand the cabinet clear of the transformer cooling radiators if required.
- Anti-vibration laminated connections.
- Mounting feet are available upon request (supplied as standard on larger cabinets).
- A variety of equipment and instrumentation can be provided, housed in a separate 'Top Box'.